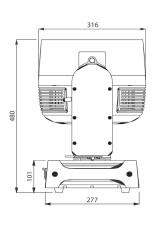

#### **Appearance**

| Size (LWH) | 421 x 316 x 480mm  |
|------------|--------------------|
| Weight     | 21.6kg             |
| Casing     | Magnalium Die Cast |
| Colour     | Black              |

#### **Dimensions**