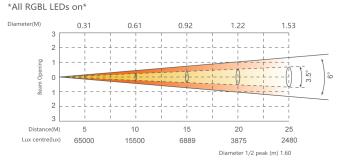

#### **Photometrics**

## **Optical System**

| Lamp Source | 19 x 50W RGBL |  |
|-------------|---------------|--|
| Zoom        | 3.5° to 60°   |  |
| LED Ring    | RGB           |  |
| LED Mask    | RGB           |  |