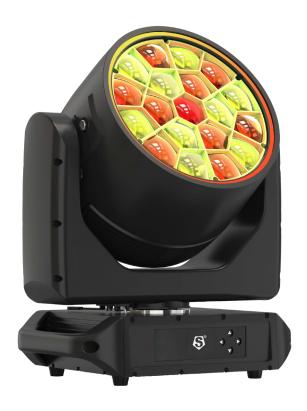

## LEDMOV710

Housed in a lightweight magnalium body, the NW8 is an IP65-rated fixture designed for versatility and durability. Now featuring vastly improved Pan and Tilt speed and accuracy, it can keep pace with fixtures a fraction of its size. The high-output LED engine powered by 19 x 50W RGBL chips, offers a vibrant spectrum that enhances any atmosphere. Precision dimming through 24-bit technology ensures smooth and consistent brightness throughout any production. With both an RGB ring and mask, the creation of unique eye candy effects can be easily achieved.