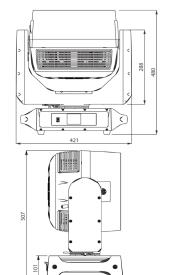

#### **Dimensions**

#### **Appearance**

| Size (LWH) | 421 x 316 x 480mm  |
|------------|--------------------|
| Weight     | 21.6kg             |
| Casing     | Magnalium Die Cast |
| Colour     | Black              |