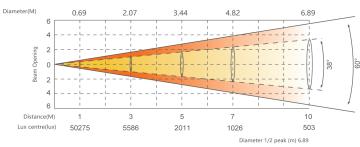

#### **Photometrics**

## **Optical System**

| Lamp Source | 19 x 50W RGBL |  |
|-------------|---------------|--|
| Zoom        | 3.5° to 60°   |  |
| LED Ring    | RGB           |  |
| LED Mask    | RGB           |  |